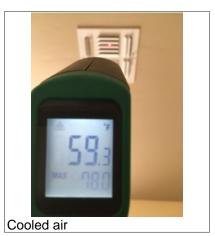

|      | -       |          |
|------|---------|----------|
| Lvto |         | <b>N</b> |
| Exte | : I I C | )        |
|      |         |          |

|                                                 | cont.<br>tacles X Yes No Operable: Yes No Condition: X Satisfactory Marginal Poor<br>X Yes No Operable: Yes No Safety Hazard Reverse polarity Open ground(s)<br>Recommend GFCI Receptacles<br>N/A                                                                                                   |
|-------------------------------------------------|-----------------------------------------------------------------------------------------------------------------------------------------------------------------------------------------------------------------------------------------------------------------------------------------------------|
| Building(s) Ex<br>Type<br>Condition<br>Comments | terior Wall Construction          Not Visible       X Framed       Masonry       Other:         X Not Visible       Satisfactory       Marginal       Poor         N/A                                                                                                                              |
| Exterior Doors<br>Main Entrance                 | N/A Weatherstripping: X Satisfactory Marginal Poor Missing Replace                                                                                                                                                                                                                                  |
| Patio                                           | Door condition: X Satisfactory Marginal Poor<br>N/A Weatherstripping: X Satisfactory Marginal Poor Missing Replace<br>Door condition: X Satisfactory Marginal Poor                                                                                                                                  |
| Rear door                                       | N/A Weatherstripping: Satisfactory Marginal Poor Missing Replace                                                                                                                                                                                                                                    |
| Other door                                      | X N/A Weatherstripping: Satisfactory Marginal Poor Missing Replace                                                                                                                                                                                                                                  |
| Comments                                        | N/A                                                                                                                                                                                                                                                                                                 |
| Exterior A/C -<br>Unit #1                       | Heat pump #1 D/A Location: West side of home Brand: Lennox Model #: 13ACX-048-230-19 Serial #: 1914K41283 Approximate Age: 3                                                                                                                                                                        |
| Condition<br>Energy source                      | X Satisfactory ☐ Marginal ☐ Poor ☐ Cabinet/housing rusted<br>X Electric ☐ Gas Other:                                                                                                                                                                                                                |
| Unit type                                       | Air cooled Water cooled Geothermal Heat pump<br>nnect XYes No Maximum fuse/breaker rating (amps): 50 Fuses/Breakers installed (amps): 50                                                                                                                                                            |
| Level<br>Condenser Fir<br>Insulation            | □ Improperly sized fuses/breakers<br>□ Yes □ No □ Recommend re-level unit<br>ns □ Damaged □ Need cleaning □ Damaged base/pad □ Damaged Refrigerant Line <del>○ Satisfactory</del><br>○ Yes □ No □ Replace<br>rance (air flow) □ Yes ○ No<br>Air conditioner appeared to be in normal working order. |
|                                                 |                                                                                                                                                                                                                                                                                                     |