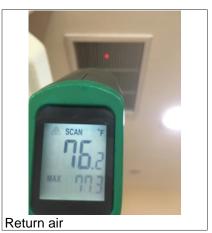

|      | -       |          |
|------|---------|----------|
| Lvto |         | <b>N</b> |
| Exte | : I I C | )        |
|      |         |          |

|                                                 | cont.<br>tacles X Yes No Operable: Yes No Condition: X Satisfactory Marginal Poor<br>X Yes No Operable: Yes No Safety Hazard Reverse polarity Open ground(s)<br>Recommend GFCI Receptacles<br>N/A                                                                                                   |
|-------------------------------------------------|-----------------------------------------------------------------------------------------------------------------------------------------------------------------------------------------------------------------------------------------------------------------------------------------------------|
| Building(s) Ex<br>Type<br>Condition<br>Comments | terior Wall Construction          Not Visible       X Framed       Masonry       Other:         X Not Visible       Satisfactory       Marginal       Poor         N/A                                                                                                                              |
| Exterior Doors<br>Main Entrance                 | N/A Weatherstripping: X Satisfactory Marginal Poor Missing Replace                                                                                                                                                                                                                                  |
| Patio                                           | Door condition: X Satisfactory Marginal Poor<br>N/A Weatherstripping: X Satisfactory Marginal Poor Missing Replace<br>Door condition: X Satisfactory Marginal Poor                                                                                                                                  |
| Rear door                                       | N/A Weatherstripping: Satisfactory Marginal Poor Missing Replace                                                                                                                                                                                                                                    |
| Other door                                      | X N/A Weatherstripping: Satisfactory Marginal Poor Missing Replace                                                                                                                                                                                                                                  |
| Comments                                        | N/A                                                                                                                                                                                                                                                                                                 |
| Exterior A/C -<br>Unit #1                       | Heat pump #1 D/A Location: West side of home Brand: Lennox Model #: 13ACX-048-230-19 Serial #: 1914K41283 Approximate Age: 3                                                                                                                                                                        |
| Condition<br>Energy source                      | X Satisfactory ☐ Marginal ☐ Poor ☐ Cabinet/housing rusted<br>X Electric ☐ Gas Other:                                                                                                                                                                                                                |
| Unit type                                       | Air cooled Water cooled Geothermal Heat pump<br>nnect XYes No Maximum fuse/breaker rating (amps): 50 Fuses/Breakers installed (amps): 50                                                                                                                                                            |
| Level<br>Condenser Fir<br>Insulation            | □ Improperly sized fuses/breakers<br>□ Yes □ No □ Recommend re-level unit<br>ns □ Damaged □ Need cleaning □ Damaged base/pad □ Damaged Refrigerant Line <del>○ Satisfactory</del><br>○ Yes □ No □ Replace<br>rance (air flow) □ Yes ○ No<br>Air conditioner appeared to be in normal working order. |
|                                                 |                                                                                                                                                                                                                                                                                                     |