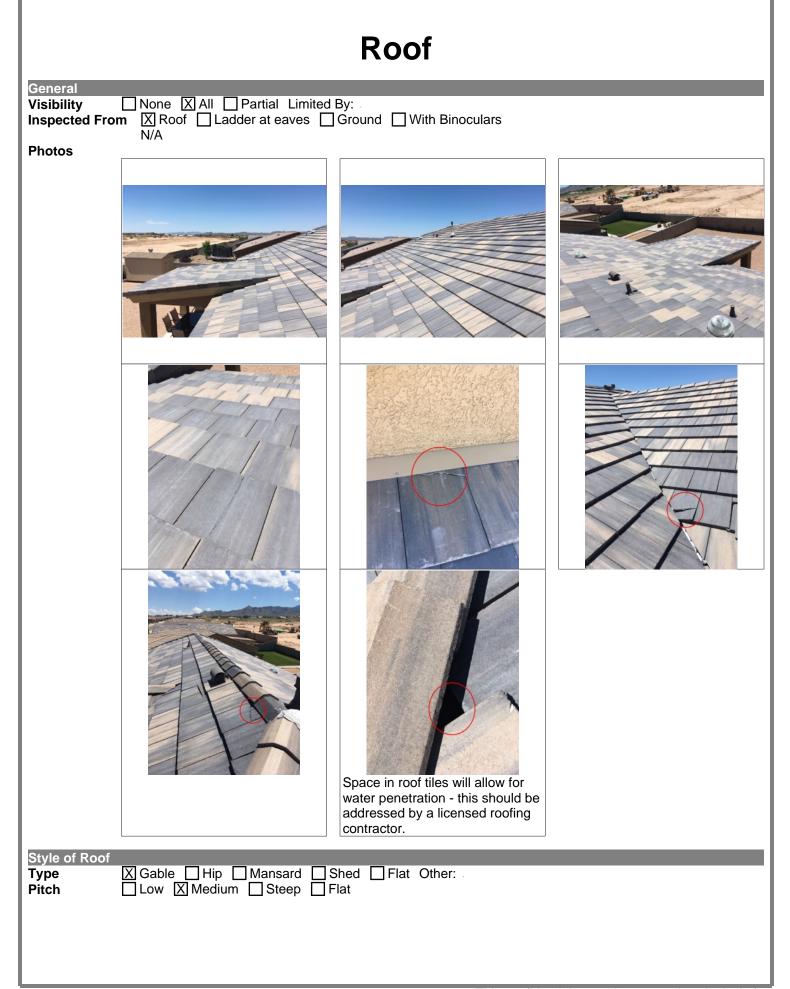

#### **Improvement Items**

6 cracked tiles found on roof and gap found at the western facing ridge. These are very typical. However, should be addressed by a roofing contractor. See roofing area of report for illustrations.

|                                   | Roof                                                                                                                                                                                                                                                                                                                                                                                                               |
|-----------------------------------|--------------------------------------------------------------------------------------------------------------------------------------------------------------------------------------------------------------------------------------------------------------------------------------------------------------------------------------------------------------------------------------------------------------------|
| Style of Roof                     | cont                                                                                                                                                                                                                                                                                                                                                                                                               |
| Roof #1                           | Туре:                                                                                                                                                                                                                                                                                                                                                                                                              |
| Comments                          | Concrete tile<br>Layers:<br>N/A<br>Age:<br>Original roof- 2014-<br>Location:<br>Entire roof is tile<br>N/A                                                                                                                                                                                                                                                                                                         |
| Ventilation Sy                    | stem                                                                                                                                                                                                                                                                                                                                                                                                               |
| Type<br>Comments                  | □ None ⊠ N/A<br>⊠ Soffit □ Ridge ⊠ Gable □ Roof □ Turbine □ Powered Other:<br>N/A                                                                                                                                                                                                                                                                                                                                  |
| Flashing                          |                                                                                                                                                                                                                                                                                                                                                                                                                    |
| Material                          | Not Visible X Galv/Alum Asphalt Copper Foam Rubber Lead Other:                                                                                                                                                                                                                                                                                                                                                     |
| Condition                         | Not Visible Satisfactory Marginal Poor Rusted Missing                                                                                                                                                                                                                                                                                                                                                              |
| Comments                          | Separated from chimney/roof Recommend Sealing Other:                                                                                                                                                                                                                                                                                                                                                               |
| Comments                          | NA                                                                                                                                                                                                                                                                                                                                                                                                                 |
| Valleys                           |                                                                                                                                                                                                                                                                                                                                                                                                                    |
| Material<br>Condition<br>Comments | <ul> <li>N/A</li> <li>Not Visible X Galv/Alum Asphalt Lead Copper Other:</li> <li>X Not Visible Satisfactory Marginal Poor Holes Rusted Recommend Sealing Covered by tile</li> </ul>                                                                                                                                                                                                                               |
| Condition of F                    | Roof Coverings                                                                                                                                                                                                                                                                                                                                                                                                     |
| Roof #1                           | Satisfactory       Marginal       Poor       Curling       Cracking       Ponding       Burn Spots         X       Broken/Loose Tiles/Shingles       Nail popping       Granules missing       Alligatoring       Blistering         Missing Tabs/Shingles/Tiles       Moss buildup       Exposed felt       Cupping         Incomplete/Improper Nailing       Recommend roofer evaluate       Evidence of Leakage |
| Comments                          |                                                                                                                                                                                                                                                                                                                                                                                                                    |
| Skylighte                         |                                                                                                                                                                                                                                                                                                                                                                                                                    |
| Skylights                         | N/A Not Visible                                                                                                                                                                                                                                                                                                                                                                                                    |
| Condition<br>Comments<br>Photos   | Cracked/Broken Statisfactory Marginal Poor<br>3 solar tubes - all appear to be working and in satisfactory condition                                                                                                                                                                                                                                                                                               |
|                                   |                                                                                                                                                                                                                                                                                                                                                                                                                    |