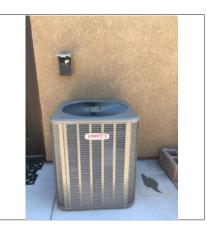

|      | -       |          |
|------|---------|----------|
| Lvto |         | <b>N</b> |
| Exte | : I I C | )        |
|      |         |          |

|                                                 | cont.<br>tacles X Yes No Operable: Yes No Condition: X Satisfactory Marginal Poor<br>X Yes No Operable: Yes No Safety Hazard Reverse polarity Open ground(s)<br>Recommend GFCI Receptacles<br>N/A                                                                                                   |
|-------------------------------------------------|-----------------------------------------------------------------------------------------------------------------------------------------------------------------------------------------------------------------------------------------------------------------------------------------------------|
| Building(s) Ex<br>Type<br>Condition<br>Comments | terior Wall Construction          Not Visible       X Framed       Masonry       Other:         X Not Visible       Satisfactory       Marginal       Poor         N/A                                                                                                                              |
| Exterior Doors<br>Main Entrance                 | N/A Weatherstripping: X Satisfactory Marginal Poor Missing Replace                                                                                                                                                                                                                                  |
| Patio                                           | Door condition: X Satisfactory Marginal Poor<br>N/A Weatherstripping: X Satisfactory Marginal Poor Missing Replace<br>Door condition: X Satisfactory Marginal Poor                                                                                                                                  |
| Rear door                                       | N/A Weatherstripping: Satisfactory Marginal Poor Missing Replace                                                                                                                                                                                                                                    |
| Other door                                      | X N/A Weatherstripping: Satisfactory Marginal Poor Missing Replace                                                                                                                                                                                                                                  |
| Comments                                        | N/A                                                                                                                                                                                                                                                                                                 |
| Exterior A/C -<br>Unit #1                       | Heat pump #1 D/A Location: West side of home Brand: Lennox Model #: 13ACX-048-230-19 Serial #: 1914K41283 Approximate Age: 3                                                                                                                                                                        |
| Condition<br>Energy source                      | X Satisfactory ☐ Marginal ☐ Poor ☐ Cabinet/housing rusted<br>X Electric ☐ Gas Other:                                                                                                                                                                                                                |
| Unit type                                       | Air cooled Water cooled Geothermal Heat pump<br>nnect XYes No Maximum fuse/breaker rating (amps): 50 Fuses/Breakers installed (amps): 50                                                                                                                                                            |
| Level<br>Condenser Fir<br>Insulation            | □ Improperly sized fuses/breakers<br>□ Yes □ No □ Recommend re-level unit<br>ns □ Damaged □ Need cleaning □ Damaged base/pad □ Damaged Refrigerant Line <del>○ Satisfactory</del><br>○ Yes □ No □ Replace<br>rance (air flow) □ Yes ○ No<br>Air conditioner appeared to be in normal working order. |
|                                                 |                                                                                                                                                                                                                                                                                                     |