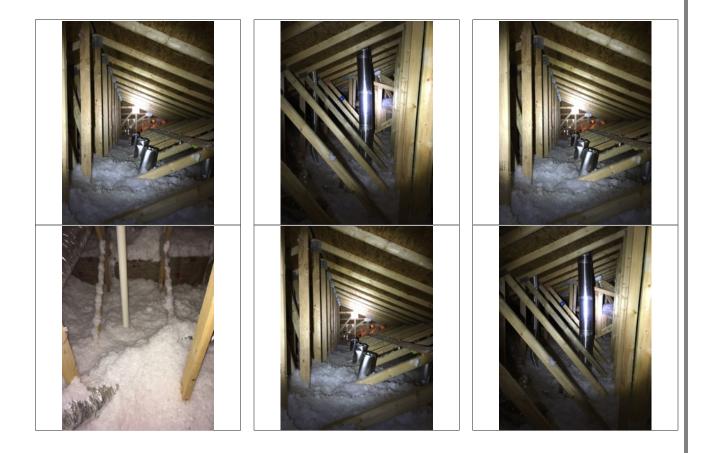

|                                   | Roof                                                                                                                                                                                                                                                                                                                                                                                                               |
|-----------------------------------|--------------------------------------------------------------------------------------------------------------------------------------------------------------------------------------------------------------------------------------------------------------------------------------------------------------------------------------------------------------------------------------------------------------------|
| Style of Roof                     | cont                                                                                                                                                                                                                                                                                                                                                                                                               |
| Roof #1                           | Туре:                                                                                                                                                                                                                                                                                                                                                                                                              |
| Comments                          | Concrete tile<br>Layers:<br>N/A<br>Age:<br>Original roof- 2014-<br>Location:<br>Entire roof is tile<br>N/A                                                                                                                                                                                                                                                                                                         |
| Ventilation Sy                    | stem                                                                                                                                                                                                                                                                                                                                                                                                               |
| Type<br>Comments                  | □ None ⊠ N/A<br>⊠ Soffit □ Ridge ⊠ Gable □ Roof □ Turbine □ Powered Other:<br>N/A                                                                                                                                                                                                                                                                                                                                  |
| Flashing                          |                                                                                                                                                                                                                                                                                                                                                                                                                    |
| Material                          | Not Visible X Galv/Alum Asphalt Copper Foam Rubber Lead Other:                                                                                                                                                                                                                                                                                                                                                     |
| Condition                         | Not Visible Satisfactory Marginal Poor Rusted Missing                                                                                                                                                                                                                                                                                                                                                              |
| Comments                          | Separated from chimney/roof Recommend Sealing Other:                                                                                                                                                                                                                                                                                                                                                               |
| Comments                          | NA                                                                                                                                                                                                                                                                                                                                                                                                                 |
| Valleys                           |                                                                                                                                                                                                                                                                                                                                                                                                                    |
| Material<br>Condition<br>Comments | <ul> <li>N/A</li> <li>Not Visible X Galv/Alum Asphalt Lead Copper Other:</li> <li>X Not Visible Satisfactory Marginal Poor Holes Rusted Recommend Sealing Covered by tile</li> </ul>                                                                                                                                                                                                                               |
| Condition of F                    | Roof Coverings                                                                                                                                                                                                                                                                                                                                                                                                     |
| Roof #1                           | Satisfactory       Marginal       Poor       Curling       Cracking       Ponding       Burn Spots         X       Broken/Loose Tiles/Shingles       Nail popping       Granules missing       Alligatoring       Blistering         Missing Tabs/Shingles/Tiles       Moss buildup       Exposed felt       Cupping         Incomplete/Improper Nailing       Recommend roofer evaluate       Evidence of Leakage |
| Comments                          |                                                                                                                                                                                                                                                                                                                                                                                                                    |
| Skylighte                         |                                                                                                                                                                                                                                                                                                                                                                                                                    |
| Skylights                         | N/A Not Visible                                                                                                                                                                                                                                                                                                                                                                                                    |
| Condition<br>Comments<br>Photos   | Cracked/Broken Statisfactory Marginal Poor<br>3 solar tubes - all appear to be working and in satisfactory condition                                                                                                                                                                                                                                                                                               |
|                                   |                                                                                                                                                                                                                                                                                                                                                                                                                    |

| Roof                                                                                                                    |
|-------------------------------------------------------------------------------------------------------------------------|
| Plumbing Vents         Not Visible       Not Present         Condition       X Satisfactory         Marginal       Poor |
| Comments                                                                                                                |
|                                                                                                                         |
|                                                                                                                         |
|                                                                                                                         |
|                                                                                                                         |
|                                                                                                                         |
|                                                                                                                         |
|                                                                                                                         |
|                                                                                                                         |
|                                                                                                                         |
|                                                                                                                         |
|                                                                                                                         |
|                                                                                                                         |
|                                                                                                                         |
|                                                                                                                         |
|                                                                                                                         |