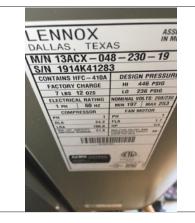

|      | -       |          |
|------|---------|----------|
| Lvto |         | <b>N</b> |
| Exte | : I I C | )        |
|      |         |          |

|                                                 | cont.<br>tacles X Yes No Operable: Yes No Condition: X Satisfactory Marginal Poor<br>X Yes No Operable: Yes No Safety Hazard Reverse polarity Open ground(s)<br>Recommend GFCI Receptacles<br>N/A                                                                                                   |
|-------------------------------------------------|-----------------------------------------------------------------------------------------------------------------------------------------------------------------------------------------------------------------------------------------------------------------------------------------------------|
| Building(s) Ex<br>Type<br>Condition<br>Comments | terior Wall Construction          Not Visible       X Framed       Masonry       Other:         X Not Visible       Satisfactory       Marginal       Poor         N/A                                                                                                                              |
| Exterior Doors<br>Main Entrance                 | N/A Weatherstripping: X Satisfactory Marginal Poor Missing Replace                                                                                                                                                                                                                                  |
| Patio                                           | Door condition: X Satisfactory Marginal Poor<br>N/A Weatherstripping: X Satisfactory Marginal Poor Missing Replace<br>Door condition: X Satisfactory Marginal Poor                                                                                                                                  |
| Rear door                                       | N/A Weatherstripping: Satisfactory Marginal Poor Missing Replace                                                                                                                                                                                                                                    |
| Other door                                      | X N/A Weatherstripping: Satisfactory Marginal Poor Missing Replace                                                                                                                                                                                                                                  |
| Comments                                        | N/A                                                                                                                                                                                                                                                                                                 |
| Exterior A/C -<br>Unit #1                       | Heat pump #1 D/A Location: West side of home Brand: Lennox Model #: 13ACX-048-230-19 Serial #: 1914K41283 Approximate Age: 3                                                                                                                                                                        |
| Condition<br>Energy source                      | X Satisfactory ☐ Marginal ☐ Poor ☐ Cabinet/housing rusted<br>X Electric ☐ Gas Other:                                                                                                                                                                                                                |
| Unit type                                       | Air cooled Water cooled Geothermal Heat pump<br>nnect XYes No Maximum fuse/breaker rating (amps): 50 Fuses/Breakers installed (amps): 50                                                                                                                                                            |
| Level<br>Condenser Fir<br>Insulation            | □ Improperly sized fuses/breakers<br>□ Yes □ No □ Recommend re-level unit<br>ns □ Damaged □ Need cleaning □ Damaged base/pad □ Damaged Refrigerant Line <del>○ Satisfactory</del><br>○ Yes □ No □ Replace<br>rance (air flow) □ Yes ○ No<br>Air conditioner appeared to be in normal working order. |
|                                                 |                                                                                                                                                                                                                                                                                                     |