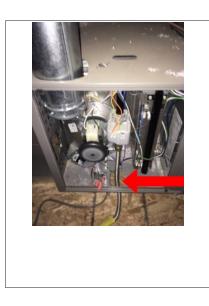

#### **Potential Safety Hazards**

Overheated wire found in main panel. See electrical section of report

Gas flex line into cabinet of furnace. See heating section of report.

Oven in kitchen does not have anti-tip device. Recommend install per manufacturer's recommendation.